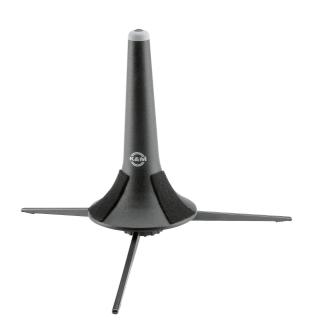

## **Trumpet stand**

## **Product variant**

15210-000-55 - black

| Height             | 190 mm                                                                                                                                |
|--------------------|---------------------------------------------------------------------------------------------------------------------------------------|
| Instrument support | felt pads                                                                                                                             |
| Leg construction   | leg base screwable                                                                                                                    |
| Material           | plastic peg, zinc die-cast legs                                                                                                       |
| Special features   | detachable metal leg base screws into the peg so that the entire unit can be stored in the bell of the instrument;<br>covered peg top |
| Туре               | black                                                                                                                                 |
| Weight             | 0.24 kg                                                                                                                               |
|                    |                                                                                                                                       |

Black plastic peg with felt pads to protect the instrument. Detachable metal leg base screws into the peg so that the entire unit may be stored in the bell of the instrument for easy transport.